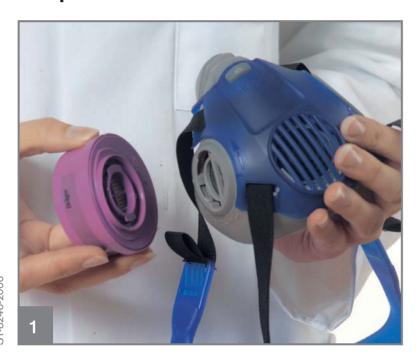

#### Preparation and filter attachment

Attach the bayonet filters. The filter and mask body are marked to help you.

Turn the filter in the direction of the arrow.

Warning: Beards in the sealing area of the mask can cause leaks. Always make sure the mask forms a tight seal and the filter is attached prior to entering a hazardous atmosphere.