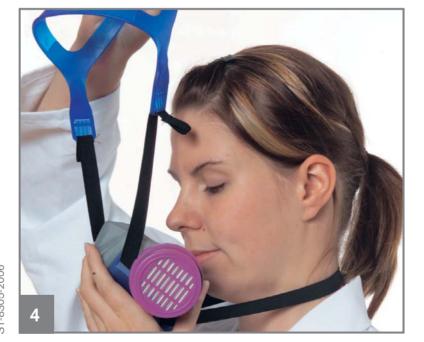

## **Donning the mask**

Place bottom straps over your head. With the Dräger X-plore 3500 first connect the hooks on the neck strap (inset figure).

Position facepiece over the mouth and nose and pull the head cradle over the head.

Pull the straps uniformily until the half-mask fits securely and comfortably against your face. If necessary readjust the straps.