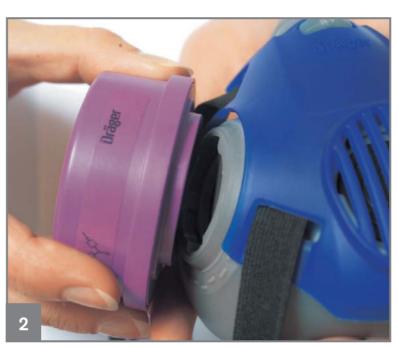

#### Preparation and filter attachment

Attach the bayonet filters. The filter and mask body are marked to help you.

Turn the filter in the direction of the arrow.

Warning: Beards in the sealing area of the mask can cause leaks. Always make sure the mask forms a tight seal and the filter is attached prior to entering a hazardous atmosphere.