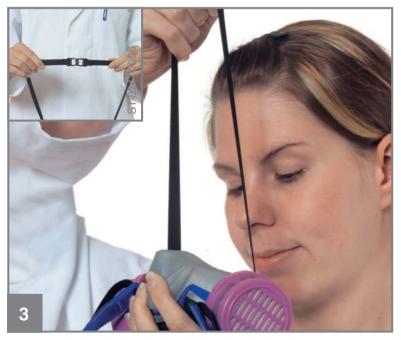

## **Donning the mask**

Place bottom straps over your head. With the Dräger X-plore 3500 first connect the hooks on the neck strap (inset figure).

Position facepiece over the mouth and nose and pull the head cradle over the head.