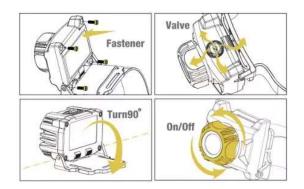

## Function

Special Fastener: Secures lamp cap preventing users to change battery in hazardous locations. Push Button: Allows users to operate functions easily. Safety Lock: Prevents users from accidental operation. Valve: Releases gas pressure in the enclosure.