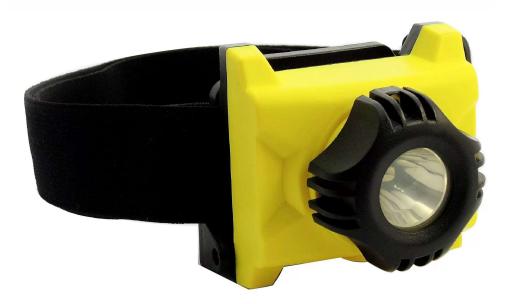

#### Safety LED Headlight

Explosion Proof LED Headlamp has long run time. It is constructed from durable and impact-resistance material. The rubber strap securely grips your hard hat and allows for hands free work. The angle adjustable head with rotary switch meets users vision needs in order to keep on working in any situation. Color available in yellow, orange & black.

#### Features

- Headlamp for use in oil & gas fields, mine areas (meet ATEX M1 / M2 regulation), Ignitable fiber area, marine usage and other Hazardous locations.
- Headlamp with adjustable headband to fit user's head or helmet.
- Rotary switch.
- Screw design of back to ensure replace batteries easily and safety.
- Available for two LED colors:
- (1) White: Provide clear and bright light
- (2) Amber: Suitable for dark fog or thick smoke areas