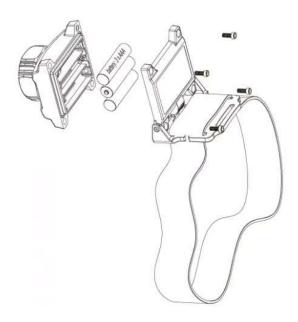

#### Product Assembly :

Remove the screws on the back plate to place the batteries in the battery compartment. Then replace the back plate and tighten the screws for normal operation.